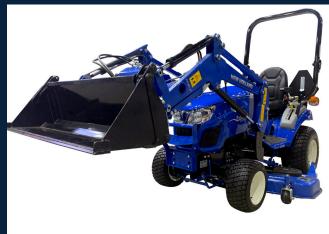

- Ultra comfort, reversible high back seat and roomy, semi flat deck design.
- 2 range Hydrostatic Transmission with a 450KG 3 point Hitch lift capacity and foldable ROPS.
- Safely work after dark with a lighting package that includes halogen headlights, front mounted work lights, taillights, turn signals and flashers.
- 4WD tractor comes Standard with a 4 in 1 Loader, optional Backhoe or 60" Mid - Mount mower.

| ACCESSORIES                                       |      |
|---------------------------------------------------|------|
| Mid mount Mower deck width (mm)                   | 1524 |
| Front end loader capacity with 4 in 1 bucket (kg) | 560  |
| Rear mounted Backhoe max reach (mm)               | 2920 |