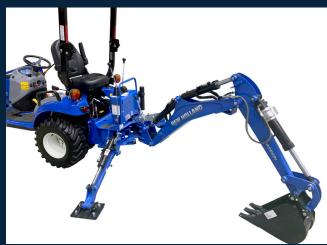

- Ultra comfort, reversible high back seat and roomy, semi flat deck design.
- 2 range Hydrostatic Transmission with a 450KG 3 point Hitch lift capacity and foldable ROPS.
- Safely work after dark with a lighting package that includes halogen headlights, front mounted work lights, taillights, turn signals and flashers.
- 4WD tractor comes Standard with a 4 in 1 Loader, optional Backhoe or 60" Mid - Mount mower.

| ACCESSORIES                                       |      |
|---------------------------------------------------|------|
| Mid mount Mower deck width (mm)                   | 1524 |
| Front end loader capacity with 4 in 1 bucket (kg) | 560  |
| Rear mounted Backhoe max reach (mm)               | 2920 |