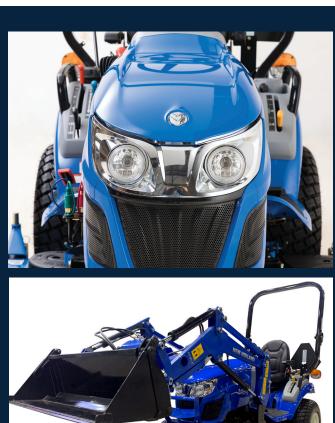

- Ultra comfort, reversible high back seat and roomy, semi flat deck design.
- 2 range Hydrostatic Transmission with a 450KG 3 point Hitch lift capacity and foldable ROPS.
- Safely work after dark with a lighting package that includes halogen headlights, front mounted work lights, taillights, turn signals and flashers.
- 4WD tractor comes Standard with a 4 in 1 Loader, optional Backhoe or 60" Mid - Mount mower.