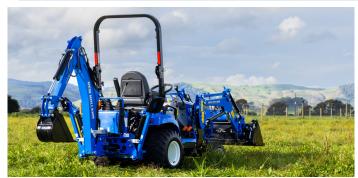

- Ultra comfort, reversible high back seat and roomy, semi flat deck design.
- 2 range Hydrostatic Transmission with a 450KG 3 point Hitch lift capacity and foldable ROPS.
- Safely work after dark with a lighting package that includes halogen headlights, front mounted work lights, taillights, turn signals and flashers.
- 4WD tractor comes Standard with a 4 in 1 Loader, optional Backhoe or 60" Mid - Mount mower.

| ACCESSORIES                                       |      |
|---------------------------------------------------|------|
| Mid mount Mower deck width (mm)                   | 1524 |
| Front end loader capacity with 4 in 1 bucket (kg) | 560  |
| Rear mounted Backhoe max reach (mm)               | 2920 |