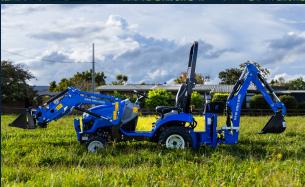

- Ultra comfort, reversible high back seat and roomy, semi flat deck design.
- 2 range Hydrostatic Transmission with a 450KG 3 point Hitch lift capacity and foldable ROPS.
- Safely work after dark with a lighting package that includes halogen headlights, front mounted work lights, taillights, turn signals and flashers.
- 4WD tractor comes Standard with a 4 in 1 Loader, optional Backhoe or 60" Mid - Mount mower.

| ACCESSORIES                                       |      |
|---------------------------------------------------|------|
| Mid mount Mower deck width (mm)                   | 1524 |
| Front end loader capacity with 4 in 1 bucket (kg) | 560  |
| Rear mounted Backhoe max reach (mm)               | 2920 |