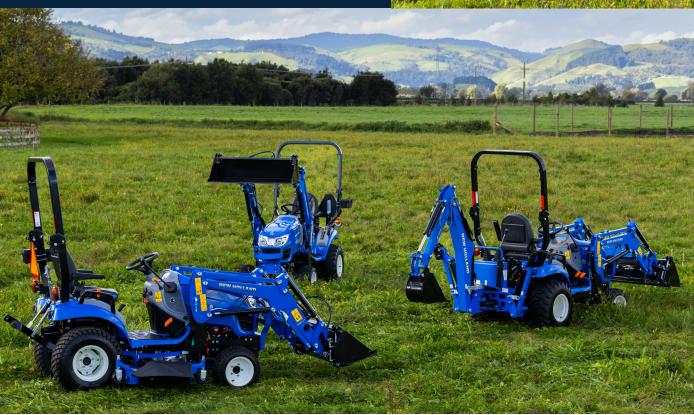

# SUB COMPACT BOOMER 25C

### 25 HP | SMALL BUT MIGHTY

The Boomer 25C sub-compact tractor is the perfect "first step" tractor for homeowners, hobby and lifestyle farmers who need a hardworking, versatile small tractor to handle the jobs other tractors can't. The economical, 25-horsepower Boomer 25C may be the smallest model in the Boomer line, but it's ready to take on your yard, farm, gardening and property maintenance jobs. Its compact size makes it easy to operate and manoeuvre around obstacles and in confined spaces.

- Ultra comfort, reversible high back seat and roomy, semi flat deck design.
- 2 range Hydrostatic Transmission with a 450KG 3 point Hitch lift capacity and foldable ROPS.
- Safely work after dark with a lighting package that includes halogen headlights, front mounted work lights, taillights, turn signals and flashers.
- 4WD tractor comes Standard with a 4 in 1 Loader, optional Backhoe or 60" Mid - Mount mower.