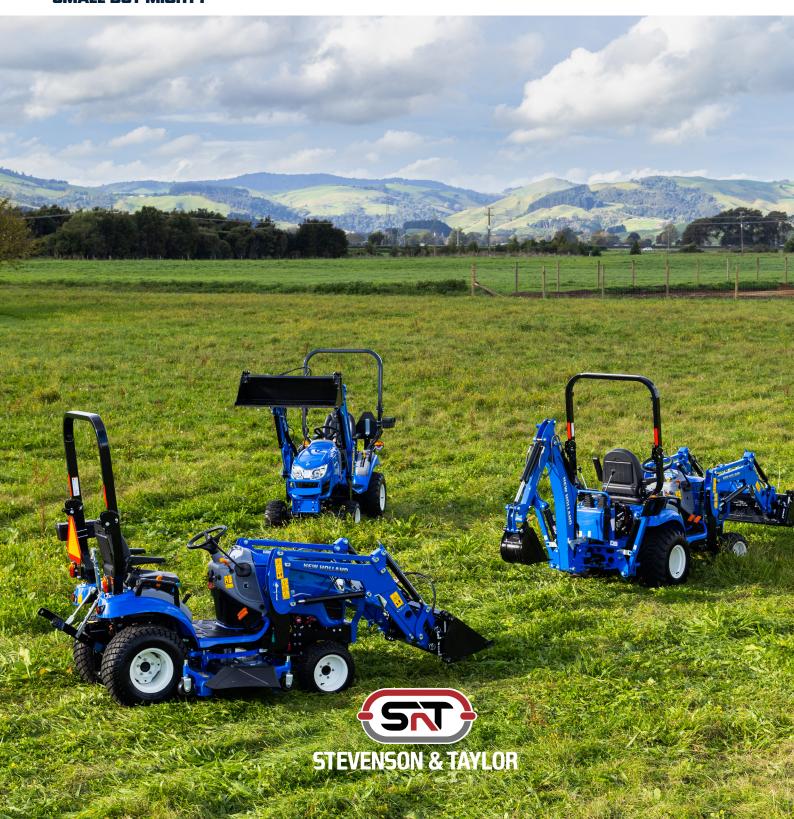

### 25 HP | SMALL BUT MIGHTY

The Boomer 25C sub-compact tractor is the perfect "first step" tractor for homeowners, hobby and lifestyle farmers who need a hardworking, versatile small tractor to handle the jobs other tractors can't. The economical, 25-horsepower Boomer 25C may be the smallest model in the Boomer line, but it's ready to take on your yard, farm, gardening and property maintenance jobs. Its compact size makes it easy to operate and manoeuvre around obstacles and in confined spaces.

- Ultra comfort, reversible high back seat and roomy, semi flat deck design.
- 2 range Hydrostatic Transmission with a 450KG 3 point Hitch lift capacity and foldable ROPS.
- Safely work after dark with a lighting package that includes halogen headlights, front mounted work lights, taillights, turn signals and flashers.
- 4WD tractor comes Standard with a 4 in 1 Loader, optional Backhoe or 60" Mid - Mount mower.